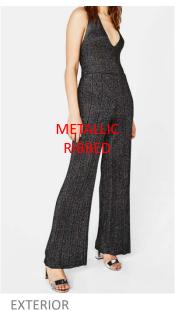

100% Polyamide

88% viscose 11% polyester 1% elastane

52% polyester 43% viscose 5% elastane

66% Cotton, 30% Polyester, 4% Elastin

- ► FASHION LEVEL: (DIRECTIONAL) USING THE MAIN BELOW QUALITIES
- SHIMMERING, METARLLIC RIBBED, LACE, SEQUINS, BEADING

- ► FASHION LEVEL: (DIRECTIONAL) USING THE BELOW VALUE DRIVERS
- RUFFLES JAMPSUIT, METALLIC EFFECT, LACE WTH FRILLS, STRIPED SEQUINS, EMBELLISHED, INTRICATE LACE

95% polyester 5% elastin LINING 100% polyester