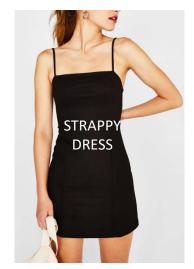

### **STYLES**

- DRESS
- TOP

- ► FASHION LEVEL: (ESSENTIAL) USING THE MAIN BELOW QUALITIES
- JERSEY, JACQUARD, TERRY, RIB, POLY LACE, PRINTED SEQUIN, JERSEY SATIN, MESH

- ► FASHION LEVEL: (ESSENTIAL) USING THE BELOW VALUE DRIVERS
- STRAPPY DRESS, SMOCKING, RIB BLOCKING, STRAPS DECO, SPLIT, EMBROIDED LACE/VELVET, LACE UP