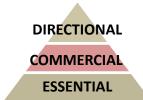

NAUTICAL
- ROPE DETAILS
- KNOTTING TECHNIQUES



#### **FASHION LEVEL**

- DIRECTIONAL
- COMMERCIAL
- ESSENTIAL

### **STYLES**

- DRESS
- TOP





- ► FASHION LEVEL: (ESSENTIAL) USING THE MAIN BELOW QUALITIES
- JERSEY, JACQUARD, TERRY, RIB, POLY LACE, PRINTED SEQUIN, JERSEY SATIN, MESH















- ► FASHION LEVEL: (ESSENTIAL) USING THE BELOW VALUE DRIVERS
- STRAPPY DRESS, SMOCKING, RIB BLOCKING, STRAPS DECO, SPLIT, EMBROIDED LACE/VELVET, LACE UP



EXTERIOR 62% polyester 38% cotton LINING 100% polyester



68% polyester 31% viscose 1% elastane



EXTERIOR 68% polyester 28% viscose 4% elastin



100% Polyester



76% Polyester, 24% Viscose





- ► FASHION LEVEL: (COMMERCIAL) USING THE MAIN BELOW QUALITIES
- RIBBED JERSEY, JERSEY, TERRY, SEQUINS, POLY LACE, VISCOSE, MESH















- ► FASHION LEVEL: (COMMERCIAL) USING THE BELOW VALUE DRIVERS
- SHIMMERING, RUFFLE, TAPES AND TIES, JUMPSUIT, CAPE SHAPE, SEQUIN BODYCON, TRACK DRESS



68% viscose 16% metallized fiber 14% polyester 2% elastin



100% Polyamide



88% viscose 11% polyester 1% elastane



52% polyester 43% viscose 5% elastane



66% Cotton, 30% Polyester, 4% Elastin





- ► FASHION LEVEL: (DIRECTIONAL) USING THE MAIN BELOW QUALITIES
- SHIMMERING, METARLLIC RIBBED, LACE, SEQUINS, BEADING













- ► FASHION LEVEL: (DIRECTIONAL) USING THE BELOW VALUE DRIVERS
- RUFFLES JAMPSUIT, METALLIC EFFECT, LACE WTH FRILLS, STRIPED SEQUINS, EMBELLISHED, INTRICATE LACE



95% polyester 5% elastin LINING 100% polyester



100% Viscose



78% viscose 15% polyester 7% metallized fiber



100% Polyester



EXTERIOR 10