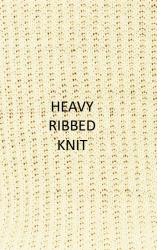

100% Cotton

90% Cotton, 10% Polyester

100% Cotton

52% Modal, 48% Cotton

93% Viscose, 7% Elastin

- FASHION LEVEL: (COMMERCIAL) USING THE MAIN BELOW QUALITIES
- PLUSH JERSEY, HEAVY RIBBED KNIT, PLEATED SLUB JERSEY, POLY LACE, SPORTY MESH, LYOCELL, SHIMMERING RIB