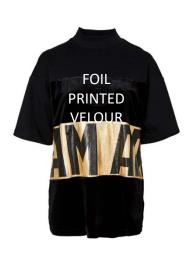

70% polyamide 30% polyester

64% acrylic 36% cotton

EXTERIOR 100% polyamide LINING 100% polyamide

EXTERIOR 100% polyester LINING 100% polyester

- TOP GRAPHIC TECHNIQUES IN DIRECTIONAL ITEMS
- PLACEMENT HOT FIX RINESTONES, 3D EMBELLISHED, REFLECTIVE PRINT, FOIL PRINTED VELOUR