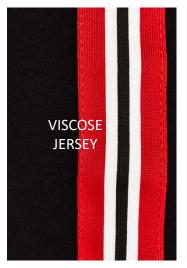

- ► FASHION LEVEL: (COMMERCIAL) USING THE BELOW VALUE DRIVERS
- SHIMMERING, RUFFLE, TAPES AND TIES, JUMPSUIT, CAPE SHAPE, SEQUIN BODYCON, TRACK DRESS

68% viscose 16% metallized fiber 14% polyester 2% elastin