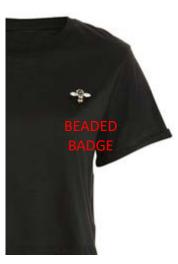

**EXTERIOR** 95% cotton 5% elastin LINING 95% cotton 5% elastin

100% cotton

**EXTERIOR** 90% cotton 10% viscose

100% Cotton

TOP FASHION LEVEL :

- ► TOP GRAPHIC TECHNIQUES IN ESSENTIAL ITEMS
- LITTLE EMBROIDERY, CHEST PRINT, EMBROIDERY ON ALLOVER PRINT, PANEL EMBROIDERY, BEADED BADGE