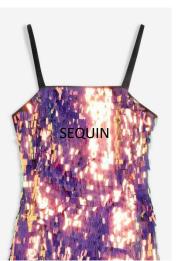

100% Polyamide

88% viscose 11% polyester 1% elastane

52% polyester 43% viscose 5% elastane

66% Cotton, 30% Polyester, 4% Elastin

- ► FASHION LEVEL: (DIRECTIONAL) USING THE MAIN BELOW QUALITIES
- SHIMMERING, METARLLIC RIBBED, LACE, SEQUINS, BEADING