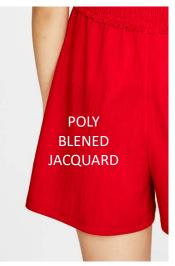

EXTERIOR 62% polyester 38% cotton LINING 100% polyester

68% polyester 31% viscose 1% elastane

EXTERIOR 68% polyester 28% viscose 4% elastin

100% Polyester

76% Polyester, 24% Viscose

- ► FASHION LEVEL: (COMMERCIAL) USING THE MAIN BELOW QUALITIES
- RIBBED JERSEY, JERSEY, TERRY, SEQUINS, POLY LACE, VISCOSE, MESH