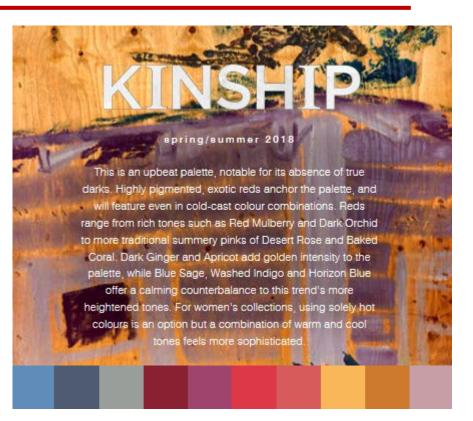

## **SS18 KINSHIP**

#### KINSHIP STYLES KEY ELEMENTS

- RUG ART
- PONCHO STYLING
- WESTERN STYLING
- COWBOY ELEMENTS
- LAYERED UP
- SIMPLE SILOUETTES

- ROMANTIC
- NOSTALGIC
- CUTWORKS
- LACEWORK
- NAUTICAL
- ROPE DETAILS
- KNOTTING TECHNIQUES