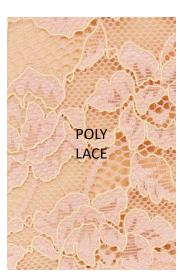

### **STYLES**

- DRESS
- TOP

- ► FASHION LEVEL: (ESSENTIAL) USING THE MAIN BELOW QUALITIES
- JERSEY, JACQUARD, TERRY, RIB, POLY LACE, PRINTED SEQUIN, JERSEY SATIN, MESH

- ► FASHION LEVEL: (ESSENTIAL) USING THE BELOW VALUE DRIVERS
- STRAPPY DRESS, SMOCKING, RIB BLOCKING, STRAPS DECO, SPLIT, EMBROIDED LACE/VELVET, LACE UP

EXTERIOR 62% polyester 38% cotton LINING 100% polyester

68% polyester 31% viscose 1% elastane

EXTERIOR 68% polyester 28% viscose 4% elastin

100% Polyester

76% Polyester, 24% Viscose

- ► FASHION LEVEL: (COMMERCIAL) USING THE MAIN BELOW QUALITIES
- RIBBED JERSEY, JERSEY, TERRY, SEQUINS, POLY LACE, VISCOSE, MESH