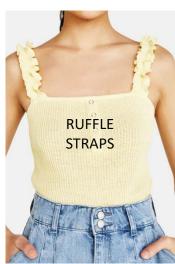

- ► FASHION LEVEL: (COMMERCIAL) USING THE BELOW VALUE DRIVERS
- SHIMMERING, RUFFLE, TAPES AND TIES, JUMPSUIT, CAPE SHAPE, SEQUIN BODYCON, TRACK DRESS

68% viscose 16% metallized fiber 14% polyester 2% elastin