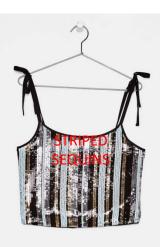

48% cotton 47% modal 5% elastane

47% cotton 53% polyester

100% cotton

- ► FASHION LEVEL: (DIRECTIONAL) USING THE MAIN BELOW QUALITIES
- COTTON BLENDED CROCHET, FAUX FUR, BEADWORK TULLE, PLUSH JERSEY, STRIPED SEQUINS, METALLIC RIB, EMBROIDED MESH, VELVET JERSEY BLOCKING

TOP FASHION LEVEL:

- ► FASHION LEVEL: (DIRECTIONAL) USING THE BELOW VALUE DRIVERS
- SHORT SWEATER, FAUX FUR TOP, CROCHET TOP, BEADWORK TULLE / SEQUINS STRAPS TOP, FRINGING, CROSSOVER, POLO, LACE TRIMS

100% Nylon