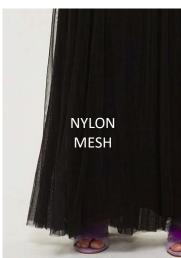

EXTERIOR 62% polyester 38% cotton LINING 100% polyester

68% polyester 31% viscose 1% elastane

EXTERIOR 68% polyester 28% viscose 4% elastin

100% Polyester

76% Polyester, 24% Viscose

- ► FASHION LEVEL: (COMMERCIAL) USING THE MAIN BELOW QUALITIES
- RIBBED JERSEY, JERSEY, TERRY, SEQUINS, POLY LACE, VISCOSE, MESH

- ► FASHION LEVEL: (COMMERCIAL) USING THE BELOW VALUE DRIVERS
- SHIMMERING, RUFFLE, TAPES AND TIES, JUMPSUIT, CAPE SHAPE, SEQUIN BODYCON, TRACK DRESS

68% viscose 16% metallized fiber 14% polyester 2% elastin