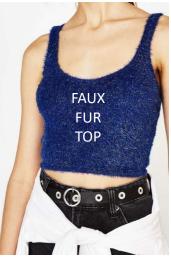

48% cotton 47% modal 5% elastane

47% cotton 53% polyester

100% cotton

- ► FASHION LEVEL: (DIRECTIONAL) USING THE MAIN BELOW QUALITIES
- COTTON BLENDED CROCHET, FAUX FUR, BEADWORK TULLE, PLUSH JERSEY, STRIPED SEQUINS, METALLIC RIB, EMBROIDED MESH, VELVET JERSEY BLOCKING

TOP FASHION LEVEL:

- ► FASHION LEVEL: (DIRECTIONAL) USING THE BELOW VALUE DRIVERS
- SHORT SWEATER, FAUX FUR TOP, CROCHET TOP, BEADWORK TULLE / SEQUINS STRAPS TOP, FRINGING, CROSSOVER, POLO, LACE TRIMS

100% Nylon