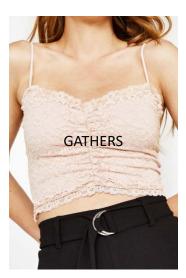

## FASHION LEVEL: (ESSENTIAL) USING THE BELOW VALUE DRIVERS

SQUARE NECK TOP, ALLOVER PRINTED, HALTER NECK TOP, CONTRASTING TRIMS, FRONT GATHERS, BACK SPLIT, KNOT, HALF ZIP, BABY LOCK EDGE

100% polyester

## ► FASHION LEVEL: (COMMERCIAL) USING THE BELOW VALUE DRIVERS

 ZIP-UP DETAIL, STRAPS, GATHERS, KNOT, TAPES DECO, OFF-SHOULDER BUTTON UP, TWIST, LACE BRALET, BUST TIE, DRAWCORD

62% viscose 35% polyamide 3% elastane