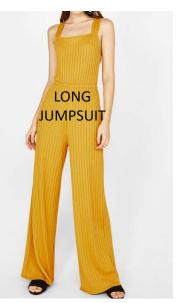

- ► FASHION LEVEL: (COMMERCIAL) USING THE BELOW VALUE DRIVERS
- SHIMMERING, RUFFLE, TAPES AND TIES, JUMPSUIT, CAPE SHAPE, SEQUIN BODYCON, TRACK DRESS

68% viscose 16% metallized fiber 14% polyester 2% elastin

- ► FASHION LEVEL: (DIRECTIONAL) USING THE BELOW VALUE DRIVERS
- RUFFLES JAMPSUIT, METALLIC EFFECT, LACE WTH FRILLS, STRIPED SEQUINS, EMBELLISHED, INTRICATE LACE

95% polyester 5% elastin LINING 100% polyester