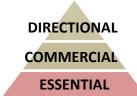

SS18 YOUTH TONIC**















TRACKSUIT

COUTURE



#### YOUTH TONIC STYLES KEY ELEMENTS

- GENDER BLURRING
- EXPERIMENTING ELEMENTS
- URBAN STYLING
- RETRO-STYLING
- ENERGETIC
- 1980'S CLUB CULTURE

- ACTIVE-INSPIRED STYLES
- JEWEL-LIKE TONES
- SKATE CULTURE
- ELECTRIC COLOR

## **SS18 KINSHIP**



















#### KINSHIP STYLES KEY ELEMENTS

- RUG ART
- PONCHO STYLING
- WESTERN STYLING
- COWBOY ELEMENTS
- LAYERED UP
- SIMPLE SILOUETTES

- ROMANTIC
- NOSTALGIC
- CUTWORKS
- LACEWORK
- NAUTICAL
- ROPE DETAILS
- KNOTTING TECHNIQUES



#### **FASHION LEVEL**

- DIRECTIONAL
- COMMERCIAL
- ESSENTIAL

### **STYLES**

- DRESS
- TOP





- ► FASHION LEVEL: (ESSENTIAL) USING THE MAIN BELOW QUALITIES
- JERSEY, JACQUARD, TERRY, RIB, POLY LACE, PRINTED SEQUIN, JERSEY SATIN, MESH















- ► FASHION LEVEL: (ESSENTIAL) USING THE BELOW VALUE DRIVERS
- STRAPPY DRESS, SMOCKING, RIB BLOCKING, STRAPS DECO, SPLIT, EMBROIDED LACE/VELVET, LACE UP



EXTERIOR 62% polyester 38% cotton LINING 100% polyester



68% polyester 31% viscose 1% elastane



EXTERIOR 68% polyester 28% viscose 4% elastin



100% Polyester



76% Polyester, 24% Viscose





- ► FASHION LEVEL: (COMMERCIAL) USING THE MAIN BELOW QUALITIES
- RIBBED JERSEY, JERSEY, TERRY, SEQUINS, POLY LACE, VISCOSE, MESH















- ► FASHION LEVEL: (COMMERCIAL) USING THE BELOW VALUE DRIVERS
- SHIMMERING, RUFFLE, TAPES AND TIES, JUMPSUIT, CAPE SHAPE, SEQUIN BODYCON, TRACK DRESS



68% viscose 16% metallized fiber 14% polyester 2% elastin



100% Polyamide



88% viscose 11% polyester 1% elastane



52% polyester 43% viscose