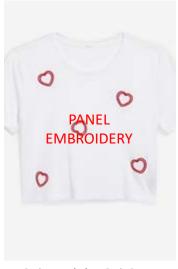

**EXTERIOR** 95% cotton 5% elastin LINING 95% cotton 5% elastin

100% cotton

**EXTERIOR** 90% cotton 10% viscose

100% Cotton

TOP FASHION LEVEL :

- ► TOP GRAPHIC TECHNIQUES IN ESSENTIAL ITEMS
- LITTLE EMBROIDERY, CHEST PRINT, EMBROIDERY ON ALLOVER PRINT, PANEL EMBROIDERY, BEADED BADGE