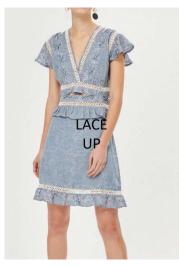

### **STYLES**

- DRESS
- TOP

- ► FASHION LEVEL: (ESSENTIAL) USING THE MAIN BELOW QUALITIES
- JERSEY, JACQUARD, TERRY, RIB, POLY LACE, PRINTED SEQUIN, JERSEY SATIN, MESH

- ► FASHION LEVEL: (ESSENTIAL) USING THE BELOW VALUE DRIVERS
- STRAPPY DRESS, SMOCKING, RIB BLOCKING, STRAPS DECO, SPLIT, EMBROIDED LACE/VELVET, LACE UP