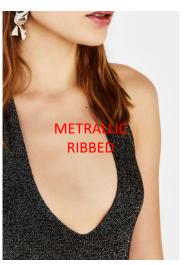

100% Polyamide

88% viscose 11% polyester 1% elastane

52% polyester 43% viscose 5% elastane

66% Cotton, 30% Polyester, 4% Elastin

- ► FASHION LEVEL: (DIRECTIONAL) USING THE MAIN BELOW QUALITIES
- SHIMMERING, METARLLIC RIBBED, LACE, SEQUINS, BEADING