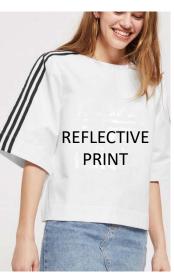

70% polyamide 30% polyester

64% acrylic 36% cotton

EXTERIOR 100% polyamide LINING 100% polyamide

EXTERIOR 100% polyester LINING 100% polyester

- TOP GRAPHIC TECHNIQUES IN DIRECTIONAL ITEMS
- PLACEMENT HOT FIX RINESTONES, 3D EMBELLISHED, REFLECTIVE PRINT, FOIL PRINTED VELOUR