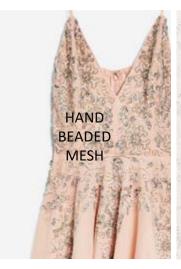

100% Viscose

78% viscose 15% polyester 7% metallized fiber

100% Polyester

EXTERIOR 100% polyester LINING 100% polyester

- ▶ DRESS GRAPHIC TECHNIQUES IN DIFFERENT FASHION LEVEL
- RIBBED BLOCKING, ALLOVER PRINTED, EMBROIDERY AND BEADWORK, STRIPED SEQUINS