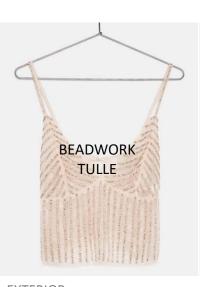

48% cotton 47% modal 5% elastane

47% cotton 53% polyester

100% cotton

- ► FASHION LEVEL: (DIRECTIONAL) USING THE MAIN BELOW QUALITIES
- COTTON BLENDED CROCHET, FAUX FUR, BEADWORK TULLE, PLUSH JERSEY, STRIPED SEQUINS, METALLIC RIB, EMBROIDED MESH, VELVET JERSEY BLOCKING

TOP FASHION LEVEL:

- ► FASHION LEVEL: (DIRECTIONAL) USING THE BELOW VALUE DRIVERS
- SHORT SWEATER, FAUX FUR TOP, CROCHET TOP, BEADWORK TULLE / SEQUINS STRAPS TOP, FRINGING, CROSSOVER, POLO, LACE TRIMS

100% Nylon