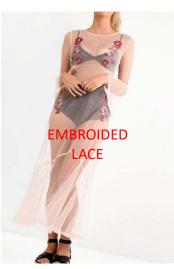

### **STYLES**

- DRESS
- TOP

- ► FASHION LEVEL: (ESSENTIAL) USING THE MAIN BELOW QUALITIES
- JERSEY, JACQUARD, TERRY, RIB, POLY LACE, PRINTED SEQUIN, JERSEY SATIN, MESH

- ► FASHION LEVEL: (ESSENTIAL) USING THE BELOW VALUE DRIVERS
- STRAPPY DRESS, SMOCKING, RIB BLOCKING, STRAPS DECO, SPLIT, EMBROIDED LACE/VELVET, LACE UP