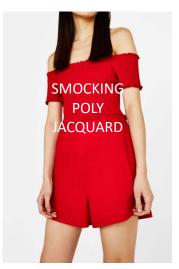

### **STYLES**

- DRESS
- TOP

- ► FASHION LEVEL: (ESSENTIAL) USING THE MAIN BELOW QUALITIES
- JERSEY, JACQUARD, TERRY, RIB, POLY LACE, PRINTED SEQUIN, JERSEY SATIN, MESH

- ► FASHION LEVEL: (ESSENTIAL) USING THE BELOW VALUE DRIVERS
- STRAPPY DRESS, SMOCKING, RIB BLOCKING, STRAPS DECO, SPLIT, EMBROIDED LACE/VELVET, LACE UP