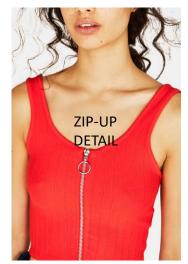

## ► FASHION LEVEL: (COMMERCIAL) USING THE BELOW VALUE DRIVERS

 ZIP-UP DETAIL, STRAPS, GATHERS, KNOT, TAPES DECO, OFF-SHOULDER BUTTON UP, TWIST, LACE BRALET, BUST TIE, DRAWCORD

62% viscose 35% polyamide 3% elastane