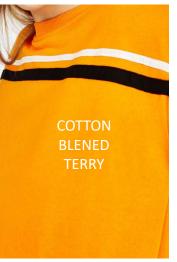

100% Cotton

90% Cotton, 10% Polyester

100% Cotton

52% Modal, 48% Cotton

93% Viscose, 7% Elastin

- FASHION LEVEL: (COMMERCIAL) USING THE MAIN BELOW QUALITIES
- PLUSH JERSEY, HEAVY RIBBED KNIT, PLEATED SLUB JERSEY, POLY LACE, SPORTY MESH, LYOCELL, SHIMMERING RIB