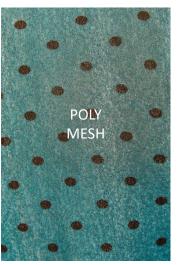

TOP

- ► FASHION LEVEL: (ESSENTIAL) USING THE MAIN BELOW QUALITIES
- COTTON BLENDED RIB, VISCOSE RIB, POLY MESH, POLY PIQUE, JACQUARD, METALLIC SHEER