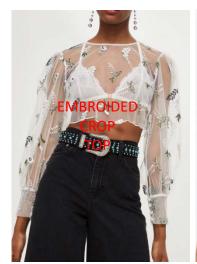

48% cotton 47% modal 5% elastane

47% cotton 53% polyester

100% cotton

- ► FASHION LEVEL: (DIRECTIONAL) USING THE MAIN BELOW QUALITIES
- COTTON BLENDED CROCHET, FAUX FUR, BEADWORK TULLE, PLUSH JERSEY, STRIPED SEQUINS, METALLIC RIB, EMBROIDED MESH, VELVET JERSEY BLOCKING

TOP FASHION LEVEL:

- ► FASHION LEVEL: (DIRECTIONAL) USING THE BELOW VALUE DRIVERS
- SHORT SWEATER, FAUX FUR TOP, CROCHET TOP, BEADWORK TULLE / SEQUINS STRAPS TOP, FRINGING, CROSSOVER, POLO, LACE TRIMS

100% Nylon