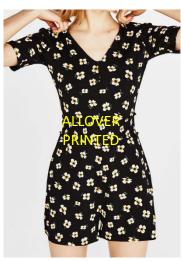

100% Viscose

78% viscose 15% polyester 7% metallized fiber

100% Polyester

EXTERIOR 100% polyester LINING 100% polyester

- ▶ DRESS GRAPHIC TECHNIQUES IN DIFFERENT FASHION LEVEL
- RIBBED BLOCKING, ALLOVER PRINTED, EMBROIDERY AND BEADWORK, STRIPED SEQUINS