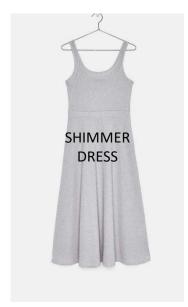

- ► FASHION LEVEL: (COMMERCIAL) USING THE BELOW VALUE DRIVERS
- SHIMMERING, RUFFLE, TAPES AND TIES, JUMPSUIT, CAPE SHAPE, SEQUIN BODYCON, TRACK DRESS

68% viscose 16% metallized fiber 14% polyester 2% elastin

100% Polyamide

88% viscose 11% polyester 1% elastane

52% polyester 43% viscose 5% elastane

66% Cotton, 30% Polyester, 4% Elastin

- ► FASHION LEVEL: (DIRECTIONAL) USING THE MAIN BELOW QUALITIES
- SHIMMERING, METARLLIC RIBBED, LACE, SEQUINS, BEADING