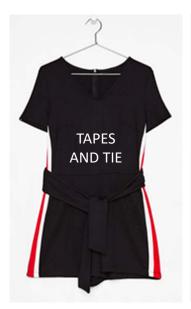

- ► FASHION LEVEL: (COMMERCIAL) USING THE BELOW VALUE DRIVERS
- SHIMMERING, RUFFLE, TAPES AND TIES, JUMPSUIT, CAPE SHAPE, SEQUIN BODYCON, TRACK DRESS

68% viscose 16% metallized fiber 14% polyester 2% elastin