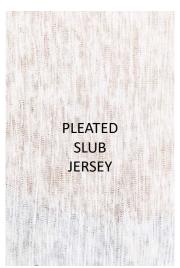

100% Cotton

90% Cotton, 10% Polyester

100% Cotton

52% Modal, 48% Cotton

93% Viscose, 7% Elastin

- FASHION LEVEL: (COMMERCIAL) USING THE MAIN BELOW QUALITIES
- PLUSH JERSEY, HEAVY RIBBED KNIT, PLEATED SLUB JERSEY, POLY LACE, SPORTY MESH, LYOCELL, SHIMMERING RIB