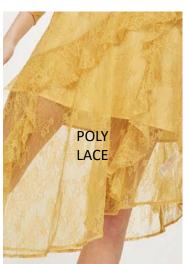

### **STYLES**

- DRESS
- TOP

- ► FASHION LEVEL: (ESSENTIAL) USING THE MAIN BELOW QUALITIES
- JERSEY, JACQUARD, TERRY, RIB, POLY LACE, PRINTED SEQUIN, JERSEY SATIN, MESH

- ► FASHION LEVEL: (ESSENTIAL) USING THE BELOW VALUE DRIVERS
- STRAPPY DRESS, SMOCKING, RIB BLOCKING, STRAPS DECO, SPLIT, EMBROIDED LACE/VELVET, LACE UP

EXTERIOR 62% polyester 38% cotton LINING 100% polyester

68% polyester 31% viscose 1% elastane

EXTERIOR 68% polyester 28% viscose 4% elastin

100% Polyester

76% Polyester, 24% Viscose

- ► FASHION LEVEL: (COMMERCIAL) USING THE MAIN BELOW QUALITIES
- RIBBED JERSEY, JERSEY, TERRY, SEQUINS, POLY LACE, VISCOSE, MESH