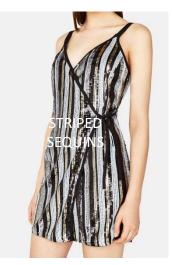

- ► FASHION LEVEL: (DIRECTIONAL) USING THE BELOW VALUE DRIVERS
- RUFFLES JAMPSUIT, METALLIC EFFECT, LACE WTH FRILLS, STRIPED SEQUINS, EMBELLISHED, INTRICATE LACE

95% polyester 5% elastin LINING 100% polyester

100% Viscose

78% viscose 15% polyester 7% metallized fiber

100% Polyester

EXTERIOR 100% polyester LINING 100% polyester

- ▶ DRESS GRAPHIC TECHNIQUES IN DIFFERENT FASHION LEVEL
- RIBBED BLOCKING, ALLOVER PRINTED, EMBROIDERY AND BEADWORK, STRIPED SEQUINS