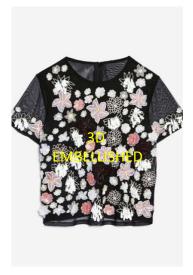

70% polyamide 30% polyester

64% acrylic 36% cotton

EXTERIOR 100% polyamide LINING 100% polyamide

EXTERIOR 100% polyester LINING 100% polyester

- TOP GRAPHIC TECHNIQUES IN DIRECTIONAL ITEMS
- PLACEMENT HOT FIX RINESTONES, 3D EMBELLISHED, REFLECTIVE PRINT, FOIL PRINTED VELOUR