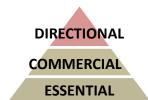

LACEMENT PRINT, ALLOVER PRINT, SEWING STRIPES DETAIL, PATTERNED RIB BLOCKING



100% cotton



64% polyester 32% viscose 4% elastane



48% cotton 47% modal 5% elastane



47% cotton 53% polyester



100% cotton







- ► FASHION LEVEL: (DIRECTIONAL) USING THE MAIN BELOW QUALITIES
- COTTON BLENDED CROCHET, FAUX FUR, BEADWORK TULLE, PLUSH JERSEY, STRIPED SEQUINS, METALLIC RIB, EMBROIDED MESH, VELVET JERSEY BLOCKING





TOP FASHION LEVEL:

- ► FASHION LEVEL: (DIRECTIONAL) USING THE BELOW VALUE DRIVERS
- SHORT SWEATER, FAUX FUR TOP, CROCHET TOP, BEADWORK TULLE / SEQUINS STRAPS TOP, FRINGING, CROSSOVER, POLO, LACE TRIMS



100% Nylon



70% polyamide 30% polyester



64% acrylic 36% cotton



EXTERIOR 100% polyamide LINING 100% polyamide



EXTERIOR 100% polyester LINING 100% polyester







- TOP GRAPHIC TECHNIQUES IN DIRECTIONAL ITEMS
- PLACEMENT HOT FIX RINESTONES, 3D EMBELLISHED, REFLECTIVE PRINT, FOIL PRINTED VELOUR







100%Nylon



76% Cotton, 24% Nylon



100%Cotton