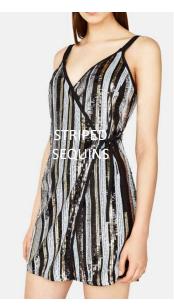

- ► FASHION LEVEL: (DIRECTIONAL) USING THE BELOW VALUE DRIVERS
- RUFFLES JAMPSUIT, METALLIC EFFECT, LACE WTH FRILLS, STRIPED SEQUINS, EMBELLISHED, INTRICATE LACE

95% polyester 5% elastin LINING 100% polyester

100% Viscose

78% viscose 15% polyester 7% metallized fiber

100% Polyester

EXTERIOR 100% polyester LINING 100% polyester

- ▶ DRESS GRAPHIC TECHNIQUES IN DIFFERENT FASHION LEVEL
- RIBBED BLOCKING, ALLOVER PRINTED, EMBROIDERY AND BEADWORK, STRIPED SEQUINS