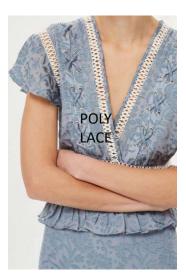

EXTERIOR 62% polyester 38% cotton LINING 100% polyester

68% polyester 31% viscose 1% elastane

EXTERIOR 68% polyester 28% viscose 4% elastin

100% Polyester

76% Polyester, 24% Viscose

- ► FASHION LEVEL: (COMMERCIAL) USING THE MAIN BELOW QUALITIES
- RIBBED JERSEY, JERSEY, TERRY, SEQUINS, POLY LACE, VISCOSE, MESH