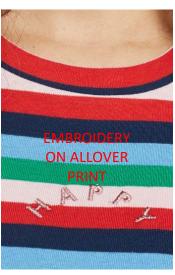

**EXTERIOR** 95% cotton 5% elastin LINING 95% cotton 5% elastin

100% cotton

**EXTERIOR** 90% cotton 10% viscose

100% Cotton

TOP FASHION LEVEL :

- ► TOP GRAPHIC TECHNIQUES IN ESSENTIAL ITEMS
- LITTLE EMBROIDERY, CHEST PRINT, EMBROIDERY ON ALLOVER PRINT, PANEL EMBROIDERY, BEADED BADGE