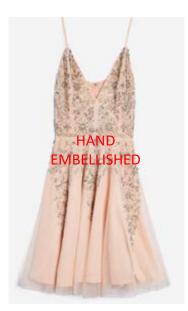

- ► FASHION LEVEL: (DIRECTIONAL) USING THE BELOW VALUE DRIVERS
- RUFFLES JAMPSUIT, METALLIC EFFECT, LACE WTH FRILLS, STRIPED SEQUINS, EMBELLISHED, INTRICATE LACE

95% polyester 5% elastin LINING 100% polyester