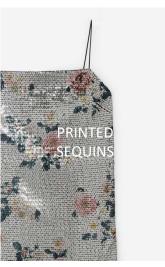

### **STYLES**

- DRESS
- TOP

- ► FASHION LEVEL: (ESSENTIAL) USING THE MAIN BELOW QUALITIES
- JERSEY, JACQUARD, TERRY, RIB, POLY LACE, PRINTED SEQUIN, JERSEY SATIN, MESH

- ► FASHION LEVEL: (ESSENTIAL) USING THE BELOW VALUE DRIVERS
- STRAPPY DRESS, SMOCKING, RIB BLOCKING, STRAPS DECO, SPLIT, EMBROIDED LACE/VELVET, LACE UP