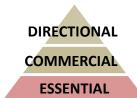

AMPSUIT, METALLIC EFFECT, LACE WTH FRILLS, STRIPED SEQUINS, EMBELLISHED, INTRICATE LACE



95% polyester 5% elastin LINING 100% polyester



100% Viscose



78% viscose 15% polyester 7% metallized fiber



100% Polyester



EXTERIOR 100% polyester LINING 100% polyester



- ▶ DRESS GRAPHIC TECHNIQUES IN DIFFERENT FASHION LEVEL
- RIBBED BLOCKING, ALLOVER PRINTED, EMBROIDERY AND BEADWORK, STRIPED SEQUINS



EXTERIOR 68% polyester 28% viscose 4% elastin



95% cotton 5% elastin



EXTERIOR 88% viscose 11% polyester 1% elastane



EXTERIOR 100% polyamide LINING 100% polyester



EXTERIOR 100% polyester LINING 100% polyester







TOP

- ► FASHION LEVEL: (ESSENTIAL) USING THE MAIN BELOW QUALITIES
- COTTON BLENDED RIB, VISCOSE RIB, POLY MESH, POLY PIQUE, JACQUARD, METALLIC SHEER

















## FASHION LEVEL: (ESSENTIAL) USING THE BELOW VALUE DRIVERS

SQUARE NECK TOP, ALLOVER PRINTED, HALTER NECK TOP, CONTRASTING TRIMS, FRONT GATHERS, BACK SPLIT, KNOT, HALF ZIP, BABY LOCK EDGE



100% polyester



**EXTERIOR** 95% cotton 5% elastin LINING 95% cotton 5% elastin



100% cotton



**EXTERIOR** 90% cotton 10% viscose



100% Cotton



TOP FASHION LEVEL :

- ► TOP GRAPHIC TECHNIQUES IN ESSENTIAL ITEMS
- LITTLE EMBROIDERY, CHEST PRINT, EMBROIDERY ON ALLOVER PRINT, PANEL EMBROIDERY, BEADED BADGE



100% Cotton



90% Cotton, 10% Polyester



100% Cotton



52% Modal, 48% Cotton



93% Viscose, 7% Elastin







- FASHION LEVEL: (COMMERCIAL) USING THE MAIN BELOW QUALITIES
- PLUSH JERSEY, HEAVY RIBBED KNIT, PLEATED SLUB JERSEY, POLY LACE, SPORTY MESH, LYOCELL, SHIMMERING RIB