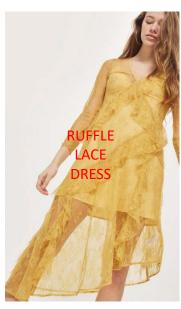

- ► FASHION LEVEL: (COMMERCIAL) USING THE BELOW VALUE DRIVERS
- SHIMMERING, RUFFLE, TAPES AND TIES, JUMPSUIT, CAPE SHAPE, SEQUIN BODYCON, TRACK DRESS

68% viscose 16% metallized fiber 14% polyester 2% elastin

- ► FASHION LEVEL: (DIRECTIONAL) USING THE BELOW VALUE DRIVERS
- RUFFLES JAMPSUIT, METALLIC EFFECT, LACE WTH FRILLS, STRIPED SEQUINS, EMBELLISHED, INTRICATE LACE

95% polyester 5% elastin LINING 100% polyester