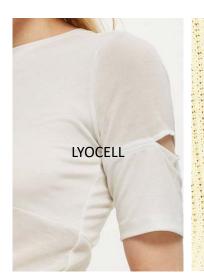

100% Cotton

90% Cotton, 10% Polyester

100% Cotton

52% Modal, 48% Cotton

93% Viscose, 7% Elastin

- FASHION LEVEL: (COMMERCIAL) USING THE MAIN BELOW QUALITIES
- PLUSH JERSEY, HEAVY RIBBED KNIT, PLEATED SLUB JERSEY, POLY LACE, SPORTY MESH, LYOCELL, SHIMMERING RIB