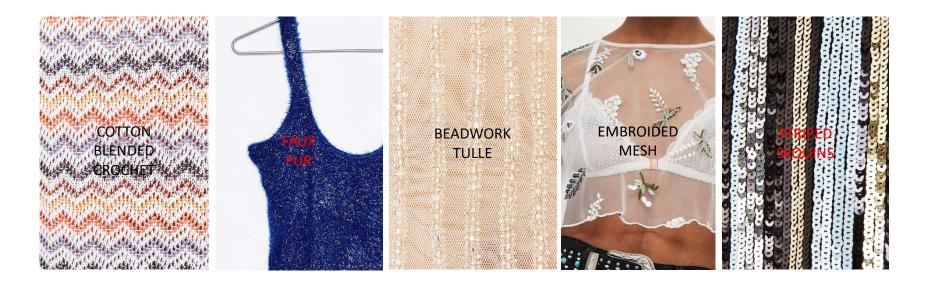

48% cotton 47% modal 5% elastane

47% cotton 53% polyester

100% cotton

- ► FASHION LEVEL: (DIRECTIONAL) USING THE MAIN BELOW QUALITIES
- COTTON BLENDED CROCHET, FAUX FUR, BEADWORK TULLE, PLUSH JERSEY, STRIPED SEQUINS, METALLIC RIB, EMBROIDED MESH, VELVET JERSEY BLOCKING

TOP FASHION LEVEL:

- ► FASHION LEVEL: (DIRECTIONAL) USING THE BELOW VALUE DRIVERS
- SHORT SWEATER, FAUX FUR TOP, CROCHET TOP, BEADWORK TULLE / SEQUINS STRAPS TOP, FRINGING, CROSSOVER, POLO, LACE TRIMS

100% Nylon