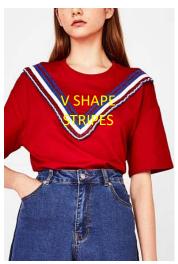

### **STYLES**

- DRESS
- TOP

- ► FASHION LEVEL: (ESSENTIAL) USING THE MAIN BELOW QUALITIES
- JERSEY, JACQUARD, TERRY, RIB, POLY LACE, PRINTED SEQUIN, JERSEY SATIN, MESH

- ► FASHION LEVEL: (ESSENTIAL) USING THE BELOW VALUE DRIVERS
- STRAPPY DRESS, SMOCKING, RIB BLOCKING, STRAPS DECO, SPLIT, EMBROIDED LACE/VELVET, LACE UP