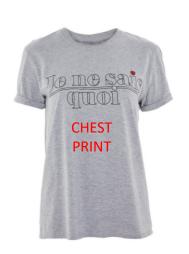

**EXTERIOR** 95% cotton 5% elastin LINING 95% cotton 5% elastin

100% cotton

**EXTERIOR** 90% cotton 10% viscose

100% Cotton

TOP FASHION LEVEL :

- ► TOP GRAPHIC TECHNIQUES IN ESSENTIAL ITEMS
- LITTLE EMBROIDERY, CHEST PRINT, EMBROIDERY ON ALLOVER PRINT, PANEL EMBROIDERY, BEADED BADGE