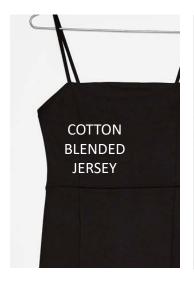

### **STYLES**

- DRESS
- TOP

- ► FASHION LEVEL: (ESSENTIAL) USING THE MAIN BELOW QUALITIES
- JERSEY, JACQUARD, TERRY, RIB, POLY LACE, PRINTED SEQUIN, JERSEY SATIN, MESH

- ► FASHION LEVEL: (ESSENTIAL) USING THE BELOW VALUE DRIVERS
- STRAPPY DRESS, SMOCKING, RIB BLOCKING, STRAPS DECO, SPLIT, EMBROIDED LACE/VELVET, LACE UP