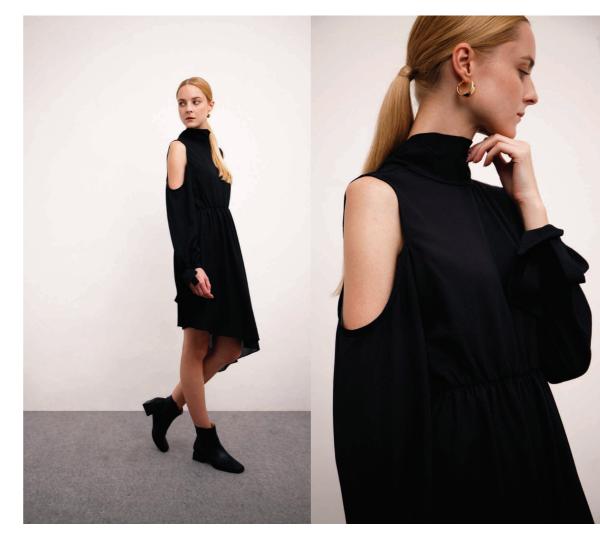

#### Mock neck + cold shoulder

Mock neck dress paired with cold shoulder and tied sleeves detail, brings out the feminine look that will resonate best for breezy high-summer range.