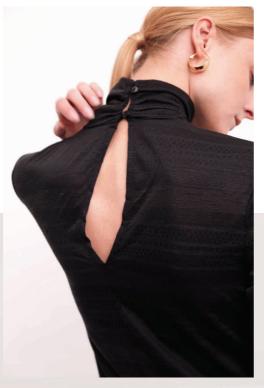

#### Cutout mock neck top

Mock neck top are paired with deep V-necklines and wide sleeves detail, subtly baring the skin for a peek-a-boo effect.

D'\KOT/\ STUDIO

Soft, tactile textures make up graceful and delicate patterns through lace and jacquard techniques