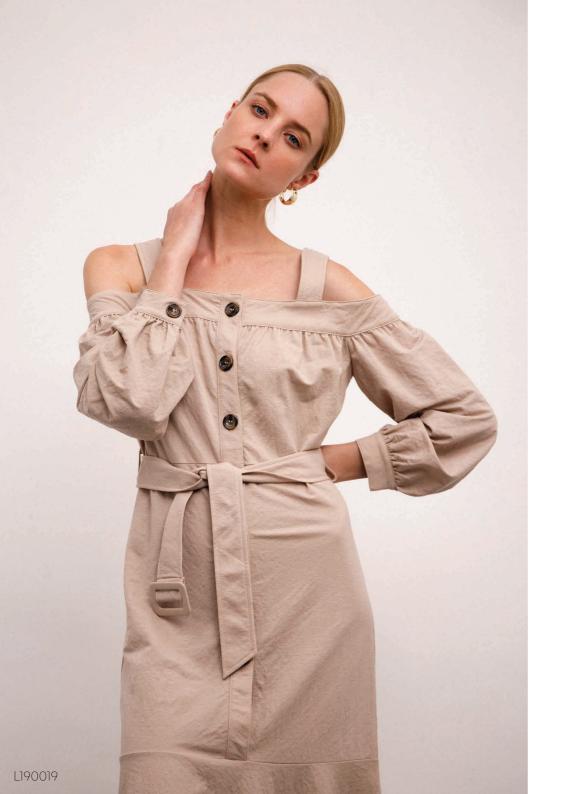

#### Mock neck + cold shoulder

Mock neck dress paired with cold shoulder and tied sleeves detail, brings out the feminine look that will resonate best for breezy high-summer range.