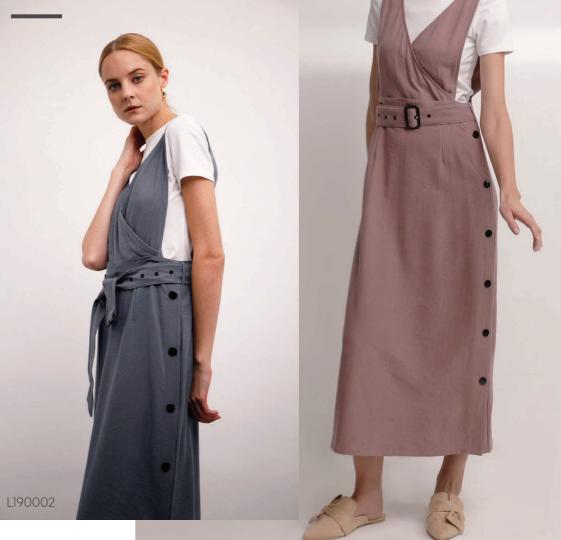

### Wraparound blouse —

wraparound blouse offer a trendled design aesthetic while preserving a familiar and wearable appeal