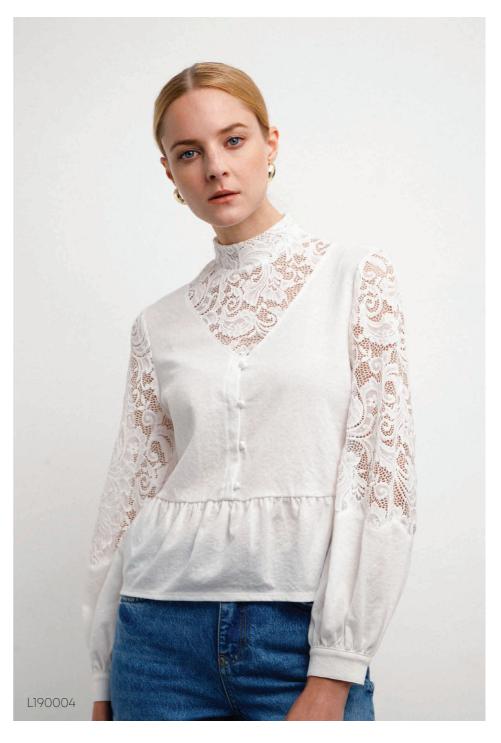

#### Cutout mock neck top

Mock neck top are paired with deep V-necklines and wide sleeves detail, subtly baring the skin for a peek-a-boo effect.

D'\KOT/\ STUDIO

Soft, tactile textures make up graceful and delicate patterns through lace and jacquard techniques