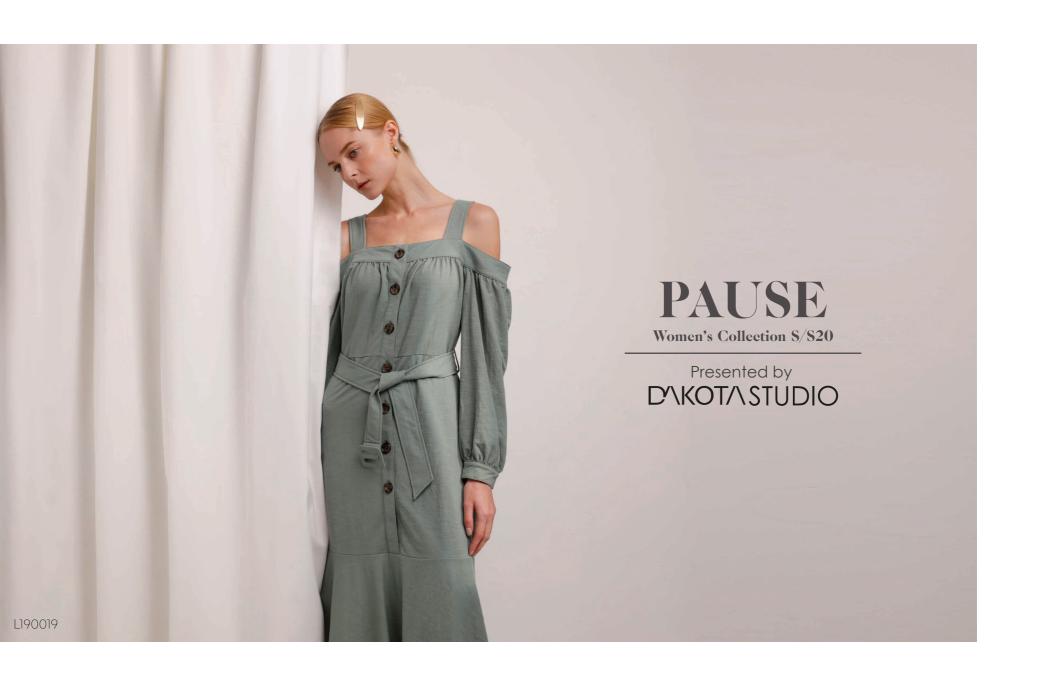

#### Mock neck + cold shoulder

Mock neck dress paired with cold shoulder and tied sleeves detail, brings out the feminine look that will resonate best for breezy high-summer range.