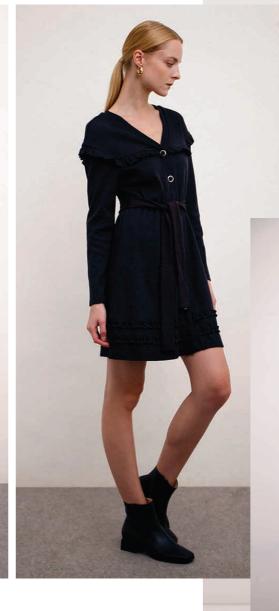

#### Innovative shirt dress

Soften the tailored look with easy add-ons such as the little frills and waist tie.

D'\KOT/\ STUDIO