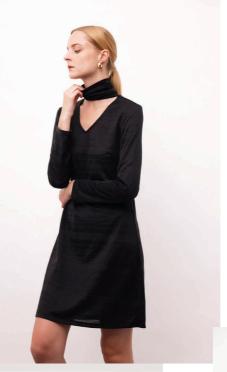

#### Mock neck + cold shoulder

Mock neck dress paired with cold shoulder and tied sleeves detail, brings out the feminine look that will resonate best for breezy high-summer range.