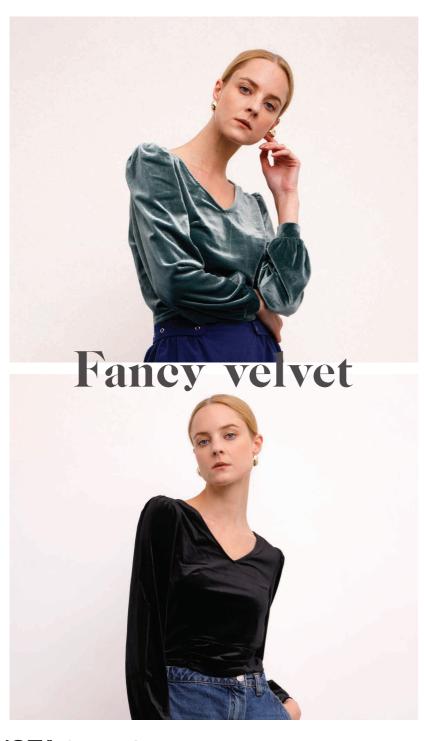

#### FANCY VELVET

Volume Sleeve Dress soft, feminine dresses with subtle volume sleeves continue to do well, with side splits details coming through as the newest update.