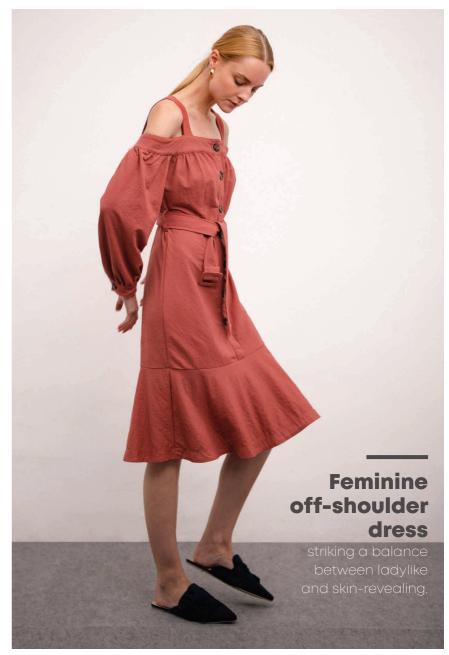

#### Mock neck + cold shoulder

Mock neck dress paired with cold shoulder and tied sleeves detail, brings out the feminine look that will resonate best for breezy high-summer range.