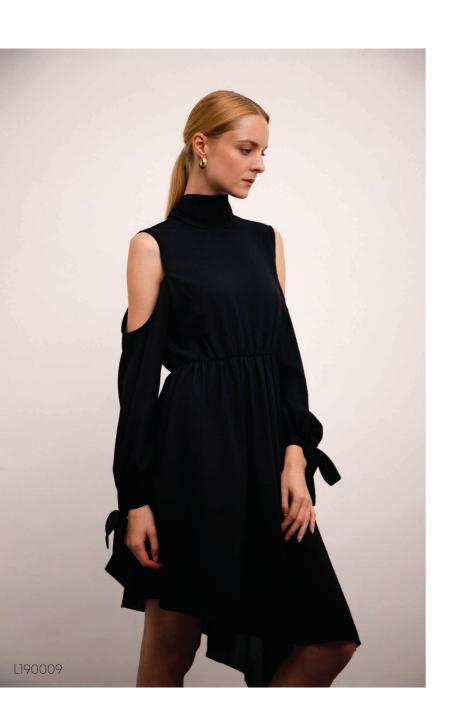

#### Mock neck + cold shoulder

Mock neck dress paired with cold shoulder and tied sleeves detail, brings out the feminine look that will resonate best for breezy high-summer range.